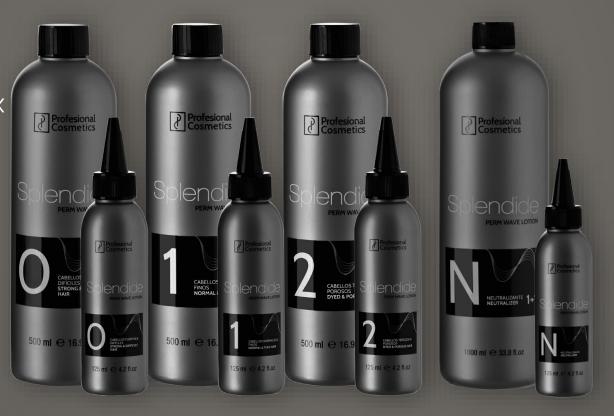

## Color and nutrition mask Artecolor Color Mask

Curl perms

Splendide Perm Wave Lotion

Straightening system
Stir
Hair.Lizz

Neutralizers
Splendide & Neutrifix

Curl perms

Splendide Perm Wave Lotion

Straightening system
Stir
Hair.Lizz

Neutralizers
Splendide & Neutrifix

Hairloss prevention
Placentinol Shampoo
Placentionol Lotion
Haircomplex

Anti Oily hair
Placentinol Shampoo

Anti Dandruff
Placentinol Shampoo

TREATMENT CARE STYLING Protein Complex