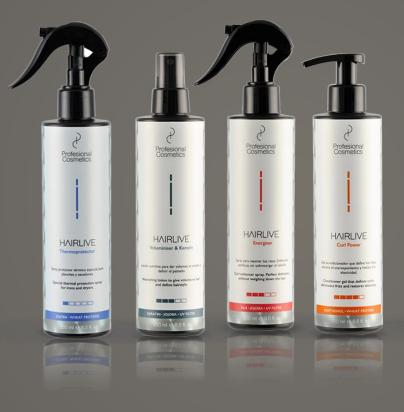

#### Hairlive

Fix

Laca Ecológica

Hairspray

Fijación & Keratina

Finish

Matt Clay

Gum Paste

Soft Wax

Thermoprotector

#### Hairlive

*Brillo*Shine Spray

Espumas
Spumafix

Strong Mousse

Ecological Color Mousse

Curl

Energizer

Curl Power