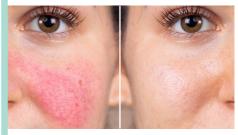

# PROCEDURE FOR THE SKIN WITH DILATED BLOOD VESSELS

10 STEP PROCEDURE FOR THE SKIN WITH COUPEROSIS AND ROSACEA

Dilated blood vessels in the skin that appear as tiny red lines on the face are caused by couperosis or rosacea. It is one of the top skin problems. The skins with couperosis and rosacea are very sensitive and easily permeable to various substances, so it is very important to exclude potentially irritating ingredients. To solve this problem, the skin needs special care.

CARELIKA facial care products consist mostly from natural ingredients, that are especially gentle to skin with dilated blood vessels.

PROPER AND CAREFUL CARE
OF SKIN WITH DILATED BLOOD
VESSELS CAN RELAX, REDUCE
AND STOP COUPEROSIS BY
STRENGTHENING THE BLOOD
VESSELS ELASTICITY