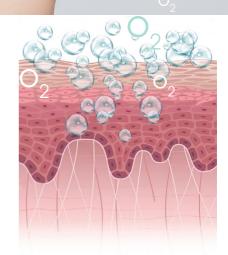

## OXYGENATION OF THE SKIN

PROCEDURE FOR THE FAST SKIN RECOVERY

Your skin needs oxygen to look healthy. When the skin lacks oxygen, it becomes dull and looks older. In order to restore the strength and elasticity of skin cells, make the skin healthy and regenerate it, the cells need to be constantly nourished, enriching them with oxygen. The formation of biologically active substances in the skin is improved, metabolism and regeneration of skin cells are promoted.

Oxygeskin® - retains moisture, facilitates the supply of oxygen to cells, increases the dynamics of skin oxygen levels.

Hydrating cream with hyaluronic acid.

Laminaria extract - restores skin hydration, prevents water loss. Hyaluronic acid - maintains optimal moisture level in the skin.