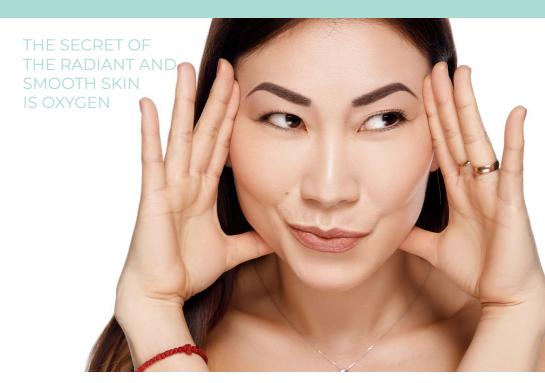

## OXYGENATION OF THE SKIN

PROCEDURE FOR THE FAST SKIN RECOVERY

Your skin needs oxygen to look healthy. When the skin lacks oxygen, it becomes dull and looks older. In order to restore the strength and elasticity of skin cells, make the skin healthy and regenerate it, the cells need to be constantly nourished, enriching them with oxygen. The formation of biologically active substances in the skin is improved, metabolism and regeneration of skin cells are promoted.

Healthy and natural 10 step procedure with a help of Carelika products for the instant result.

INSTANT RESULT AFTER THE PROCEDURE: THE SKIN IS RADIANT, PLUMPED, FRESH AND RELAXED. VISIBLE LIFTING EFFECT AND WRINKLES LOOK SMOOTHER.