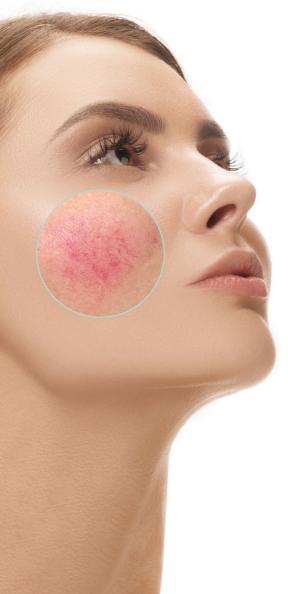

# PROCEDURE FOR THE SKIN WITH DILATED BLOOD VESSELS

10 STEP PROCEDURE FOR THE SKIN WITH COUPEROSIS AND ROSACEA

Dilated blood vessels in the skin that appear as tiny red lines on the face are caused by couperosis or rosacea. It is one of the top skin problems. The skins with couperosis and rosacea are very sensitive and easily permeable to various substances, so it is very important to exclude potentially irritating ingredients. To solve this problem, the skin needs special care.

CARELIKA facial care products consist mostly from natural ingredients, that are especially gentle to skin with dilated blood vessels.

PROPER AND CAREFUL CARE
OF SKIN WITH DILATED BLOOD
VESSELS CAN RELAX, REDUCE
AND STOP COUPEROSIS BY
STRENGTHENING THE BLOOD
VESSELS ELASTICITY