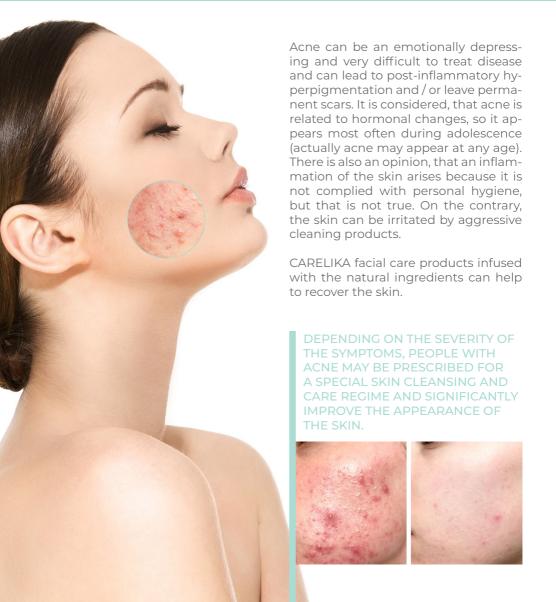

# FIGHT WITH THE SKIN IMPERFECTIONS

13 STEP RECOVERY PROCEDURE FOR THE SKIN WITH IMPERFECTIONS AND ACNE